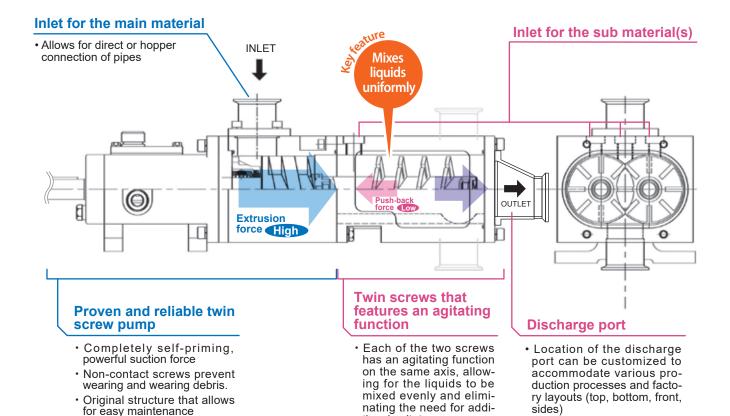

## Our original technology has made it possible for our pumps to uniformly mix high- and low-viscosity liquids as they pass through the pumps.

tional agitators.