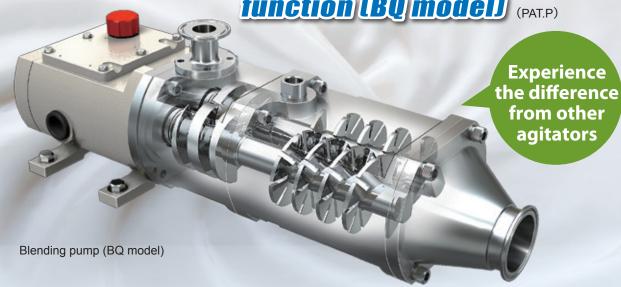

### Pump and agitator in one

# Blending pump

The new twin-screw pump with the agitating function (BQ model) (PAT.P)